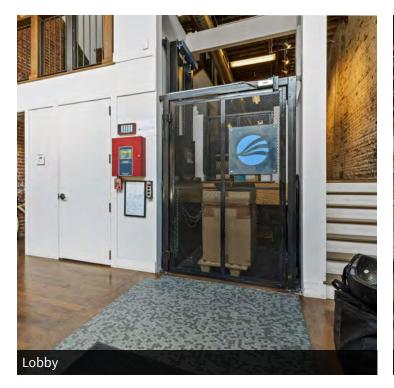

Lower level and first level serviced by freight elevator.

Restored and preserved historic structure with exposed brick, hardwood floors and high ceilings.

Solar panels, energy efficient white roof and significant interior and exterior renovations.