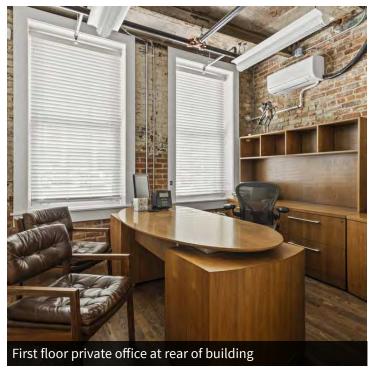

Lower level and first level serviced by freight elevator.

Restored and preserved historic structure with exposed brick, hardwood floors and high ceilings.

Solar panels, energy efficient white roof and significant interior and exterior renovations.