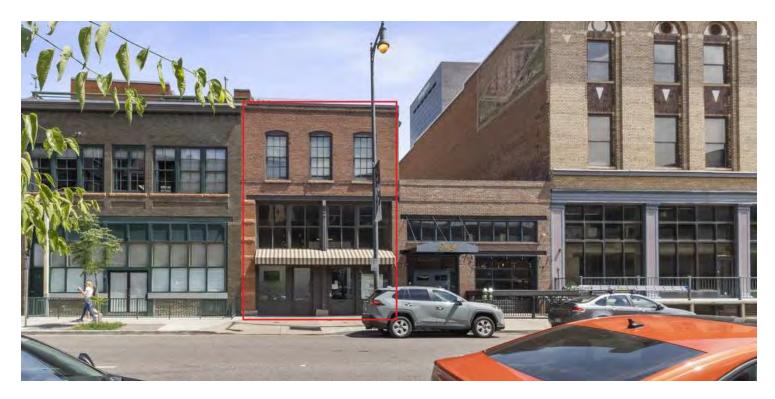

1810 Blake St., Denver, CO 80202

## PROPERTY HIGHLIGHTS

**GREAT VALUE ADD OR OWNER/USER OPPORTUNITY** 

FIRST FLOOR AVAILABLE IMMEDIATELY (3,125 RSF)

ENTIRE BUILDING AVAILABLE AS OF August 31, 2025 OR POSSIBLY SOONER

Total building rentable square footage: 9,375 - each floor is 3,125 RSF.

Lower level and first level serviced by freight elevator.

Restored and preserved historic structure with exposed brick, hardwood floors and high ceilings.

Solar panels, energy efficient white roof and significant interior and exterior renovations.

Zoning B-7 and Historic Business District, which allows for general retail, offices, bars, and restaurants.

Across the street from the Dairy Block including Milk Market and Maven Hotel.

Convenient access to light rail, Union Station, 16th Street Mall, Coors Field, McGregor Square, Ball Arena, Denver

Center for the Performing Arts, Colorado Convention Center, restaurants, shops, and other LoDo attractions.

Street level signage available.

Contact broker for sales price and lease rate.