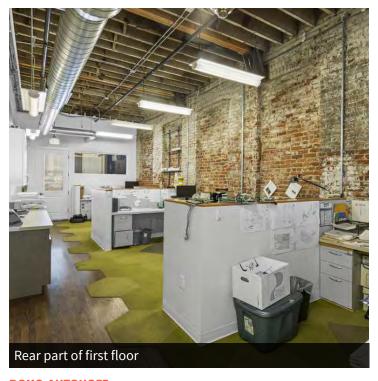

Lower level and first level serviced by freight elevator.

Restored and preserved historic structure with exposed brick, hardwood floors and high ceilings.

Solar panels, energy efficient white roof and significant interior and exterior renovations.