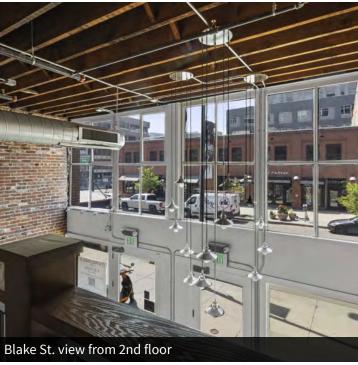

Zoning B-7 and Historic Business District, which allows for general retail, offices, bars, and restaurants.

Across the street from the Dairy Block including Milk Market and Maven Hotel.

Convenient access to light rail, Union Station, 16th Street Mall, Coors Field, McGregor Square, Ball Arena, Denver

Center for the Performing Arts, Colorado Convention Center, restaurants, shops, and other LoDo attractions.

Street level signage available.

Contact broker for sales price and lease rate.