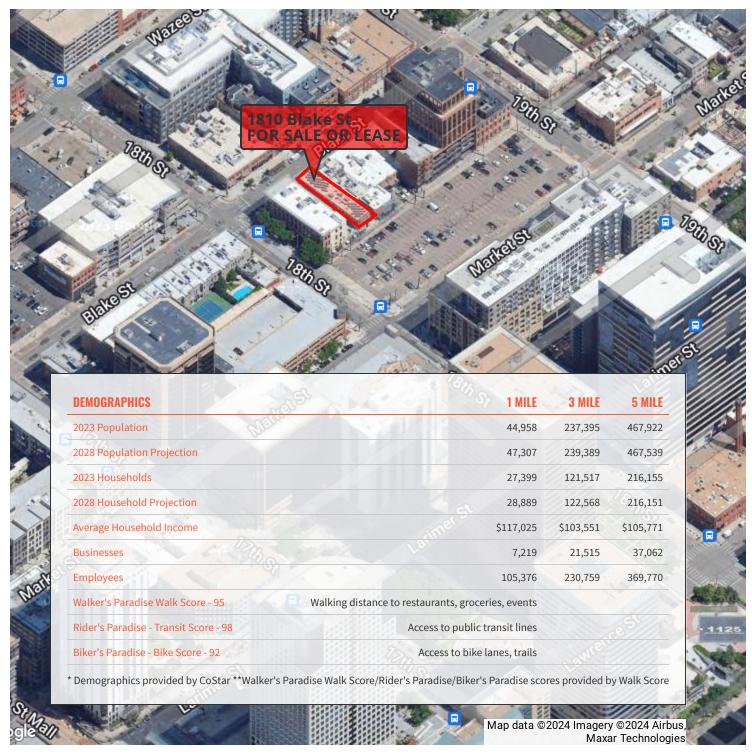

Zoning B-7 and Historic Business District, which allows for general retail, offices, bars, and restaurants.

Across the street from the Dairy Block including Milk Market and Maven Hotel.

Convenient access to light rail, Union Station, 16th Street Mall, Coors Field, McGregor Square, Ball Arena, Denver

Center for the Performing Arts, Colorado Convention Center, restaurants, shops, and other LoDo attractions.

Street level signage available.

Contact broker for sales price and lease rate.