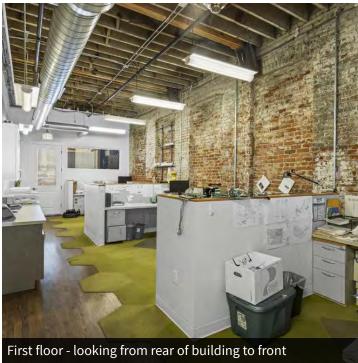

Lower level and first level serviced by freight elevator.

Restored and preserved historic structure with exposed brick, hardwood floors and high ceilings.

Solar panels, energy efficient white roof and significant interior and exterior renovations.