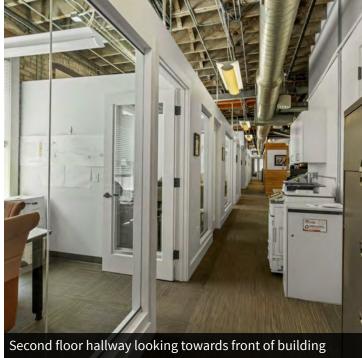

Lower level and first level serviced by freight elevator.

Restored and preserved historic structure with exposed brick, hardwood floors and high ceilings.

Solar panels, energy efficient white roof and significant interior and exterior renovations.