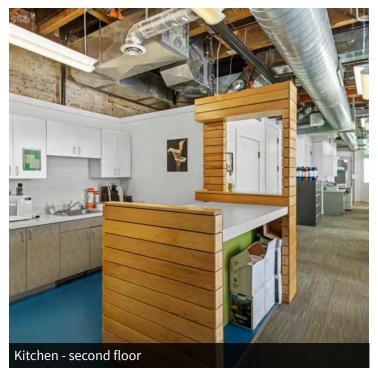

Lower level and first level serviced by freight elevator.

Restored and preserved historic structure with exposed brick, hardwood floors and high ceilings.

Solar panels, energy efficient white roof and significant interior and exterior renovations.