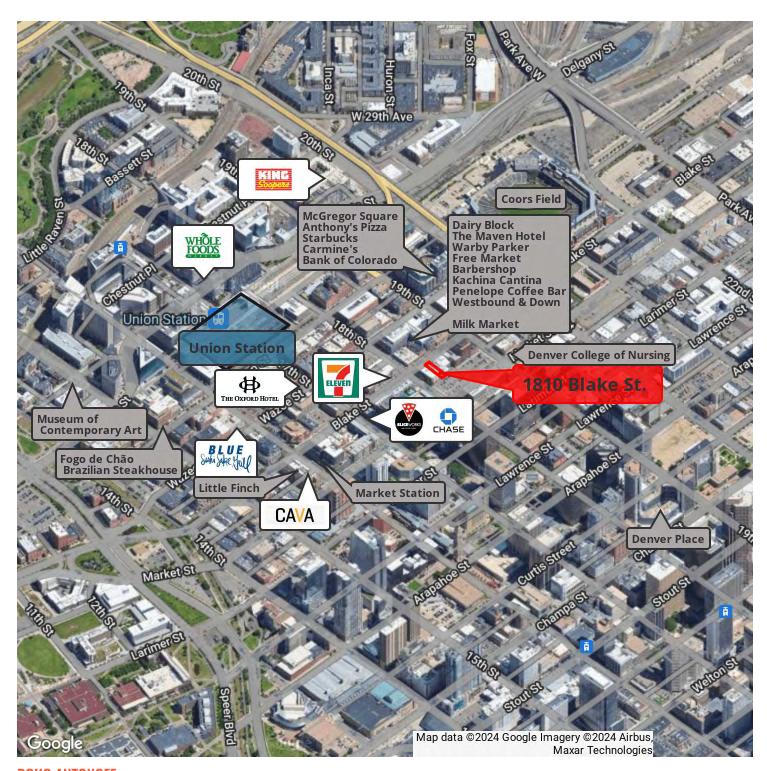

Zoning B-7 and Historic Business District, which allows for general retail, offices, bars, and restaurants.

Across the street from the Dairy Block including Milk Market and Maven Hotel.

Convenient access to light rail, Union Station, 16th Street Mall, Coors Field, McGregor Square, Ball Arena, Denver

Center for the Performing Arts, Colorado Convention Center, restaurants, shops, and other LoDo attractions.

Street level signage available.

Contact broker for sales price and lease rate.