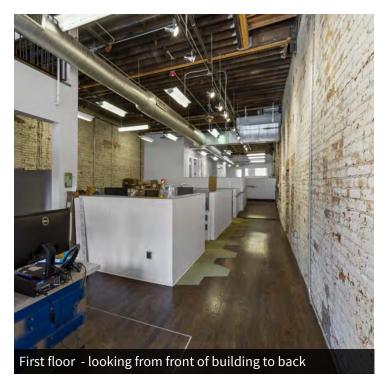

Lower level and first level serviced by freight elevator.

Restored and preserved historic structure with exposed brick, hardwood floors and high ceilings.

Solar panels, energy efficient white roof and significant interior and exterior renovations.