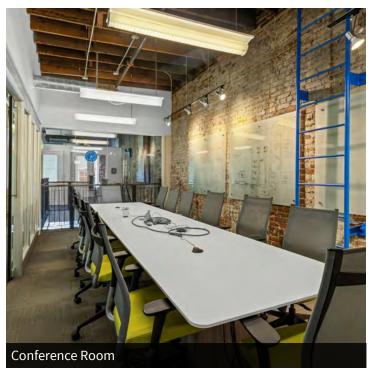

Lower level and first level serviced by freight elevator.

Restored and preserved historic structure with exposed brick, hardwood floors and high ceilings.

Solar panels, energy efficient white roof and significant interior and exterior renovations.