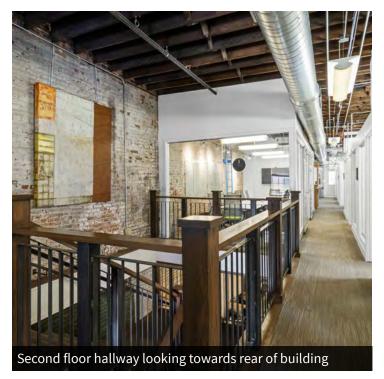

Lower level and first level serviced by freight elevator.

Restored and preserved historic structure with exposed brick, hardwood floors and high ceilings.

Solar panels, energy efficient white roof and significant interior and exterior renovations.